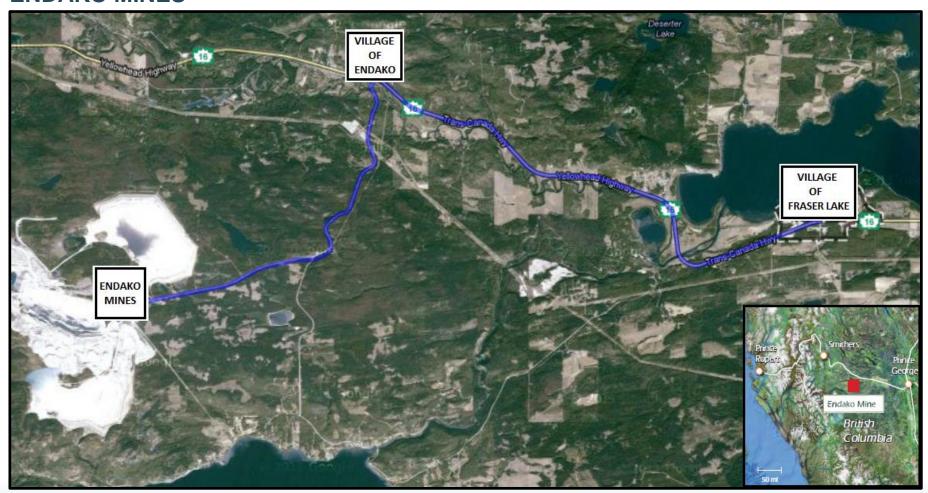

#### **ENDAKO MINES**

- Operation since 1965 (40+ years). During this time:
  - Economically viable operation (exception mid 1982- mid 1986) & currently 2015
  - Helped support healthy communities in both Fraser Lake and surrounding areas.
  - Operated in an environmentally responsible manner.

- Employees: 375 operating, 40 suspension
- Good example of sustainable Mining Industry.
- Has provided benefit to communities for years and hopes to continue benefits for years to come.

(Based on proven and probable reserves)