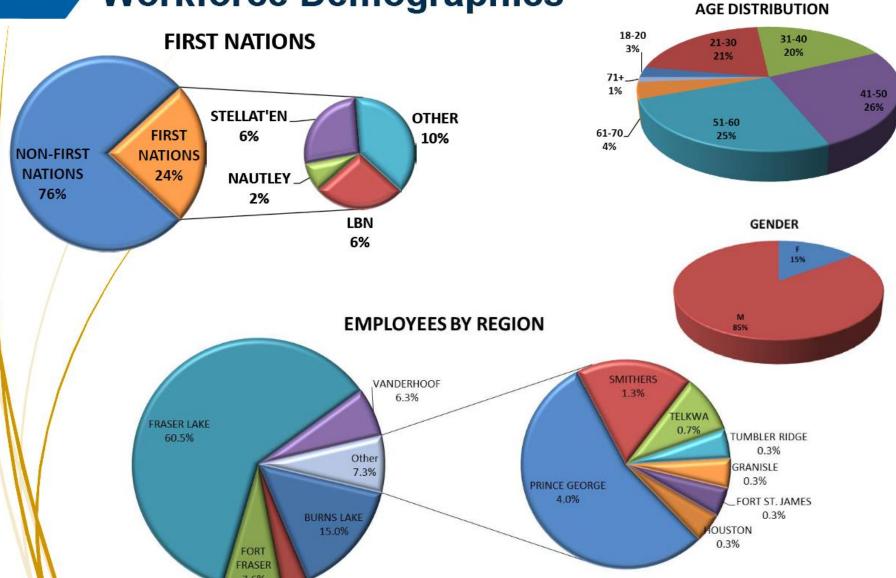

## **Workforce Demographics**

ENDAKO 3.3%

- Key catalyst in petroleum refining for sulfur removal.
- Powerful anti-corrosive alloy for stainless and alloy steels.