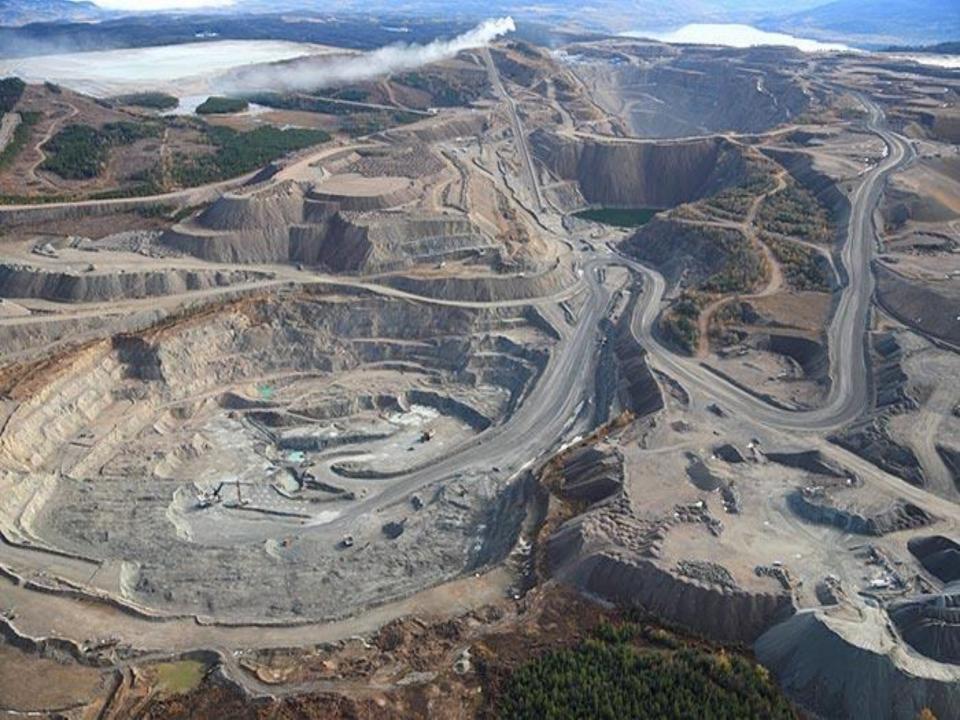

# ENDAKO MINE

## Operating

#### MINING

**Drilling & Blasting** 

Ore & Waste Segregation

Crushing & Conveying

Overland Conveyor And Ore Stockpile

SAG Feed Conveyor Belt

36' SAG Mill in Operation

Rougher/Scavenger Circuit