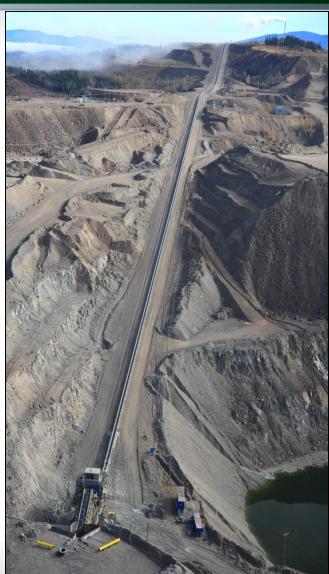

#### MINING

**Drilling & Blasting** 

Ore & Waste Segregation

Crushing & Conveying

Overland Conveyor And Ore Stockpile

SAG Feed Conveyor Belt

36' SAG Mill in Operation

Rougher/Scavenger Circuit