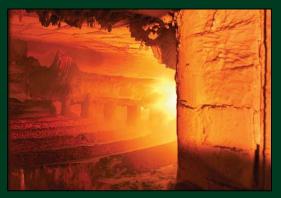

## ROASTING

$$2\text{MoS}_2 + 7\text{O}_2 \rightarrow 2\text{MoO}_3 + 4\text{SO}_2$$
 $\text{MoS}_2 + 6\text{MoO}_3 \rightarrow 7\text{MoO}_2 + 2\text{SO}_2$ 
 $2\text{MoO}_2 + \text{O}_2 \rightarrow 2\text{MoO}_3$ 

Temperatures 500 – 650 °C