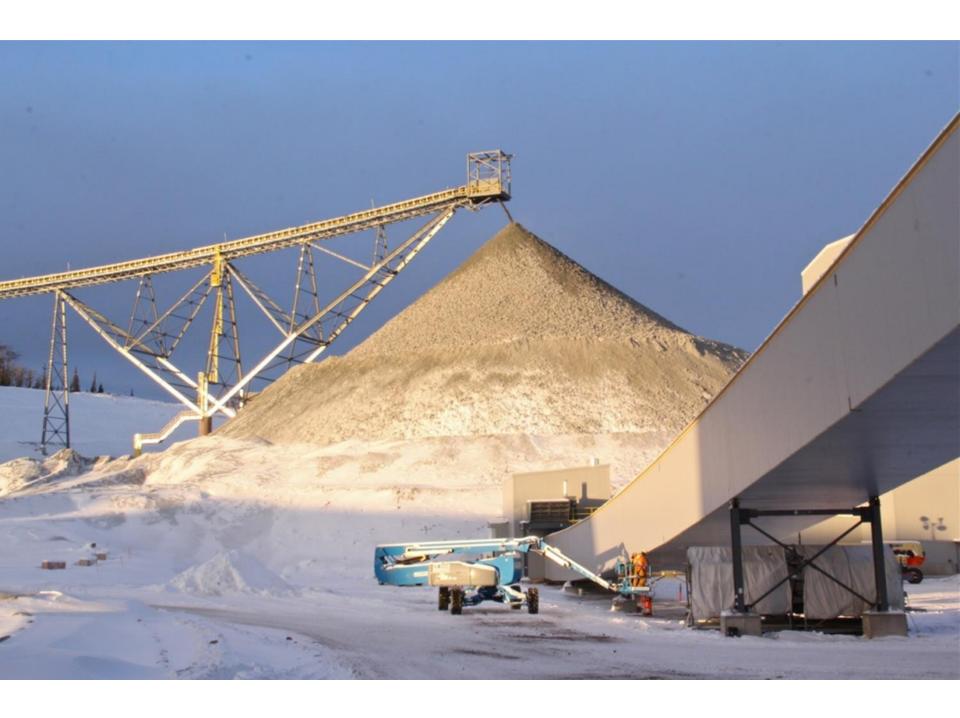

.
- Has provided benefit to communities for years and hopes to continue benefits for years to come.









(Based on proven and probable reserves)



# ENDAKO MINE

## Operating

## **Workforce Demographics**

ENDAKO 3.3%











- Key catalyst in petroleum refining for sulfur removal.
- Powerful anti-corrosive alloy for stainless and alloy steels.









### 1) EXPLORE







## 3) MILLING & PROCESSING

# 4) RECLAMATION & CLOSURE





MINING

(ORE EXTRACTION AND WASTE SEGREGATION)



MILLING

(LIBERATION AND CONCENTRATING OF MoS2)



ROASTING

(DRIVING THE CONVERSION OF MoS2 TO END PRODUCT: MoO3)

Roaster not currently in operation. Scheduled maintenance deferred.









#### MINING



**Drilling & Blasting** 



Ore & Waste Segregation



Crushing & Conveying





























Overland Conveyor And Ore Stockpile



SAG Feed Conveyor Belt



36' SAG Mill in Operation



Rougher/Scavenger Circuit



**Regrinding Circuit** 



## ROASTING



$$2\text{MoS}_2 + 7\text{O}_2 \rightarrow 2\text{MoO}_3 + 4\text{SO}_2$$
 $\text{MoS}_2 + 6\text{MoO}_3 \rightarrow 7\text{MoO}_2 + 2\text{SO}_2$ 
 $2\text{MoO}_2 + \text{O}_2 \rightarrow 2\text{MoO}_3$ 

Temperatures 500 – 650 °C





## ENVIRONMENTAL DEPARTMENT

- Responsibilities include:
  - Ensuring site operates in environmentally responsible manner.
  - Water sampling and air emission monitoring: EC and MOE.
  - Site reclamation.









## EFFECTS MONITORING ONGOING











# RECLAMATION

























07-16-2013 07:07:39











06-13-2013 13:06:39





05-09-2013 05:34:12



## QUESTIONS/DIS