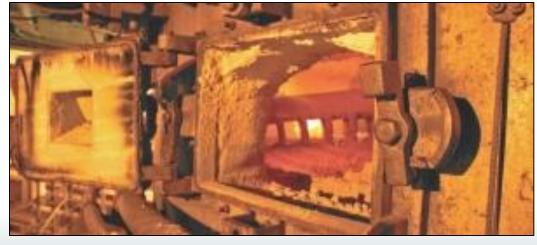

## ROASTING

$$2\text{MoS}_2 + 7\text{O}_2 \rightarrow 2\text{MoO}_3 + 4\text{SO}_2$$
 $\text{MoS}_2 + 6\text{MoO}_3 \rightarrow 7\text{MoO}_2 + 2\text{SO}_2$ 
 $2\text{MoO}_2 + \text{O}_2 \rightarrow 2\text{MoO}_3$ 

Temperatures 500 – 650 °C