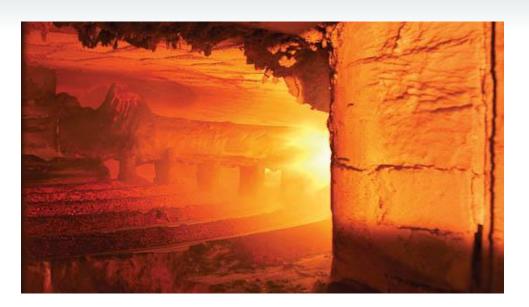

## ROASTING

$$2\text{MoS}_2 + 7\text{O}_2 \rightarrow 2\text{MoO}_3 + 4\text{SO}_2$$
 $\text{MoS}_2 + 6\text{MoO}_3 \rightarrow 7\text{MoO}_2 + 2\text{SO}_2$ 
 $2\text{MoO}_2 + \text{O}_2 \rightarrow 2\text{MoO}_3$ 

Temperatures 500 – 650 °C