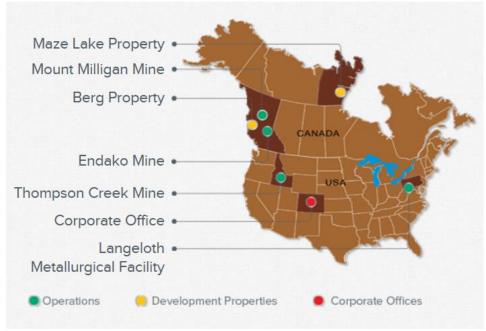

#### **Thompson Creek Metals Company Inc.**

Growing, diversified North American mining company.

- Thompson Creek Mine, Idaho
- Endako Mines, BC
- Langeloth Metallurgical Facility, Pennsylvania

#### Diversified into Copper & Gold

Mt. Milligan, BC

**NYSE:** TC \$1.29

**TSX:** *TCM* \$1.57