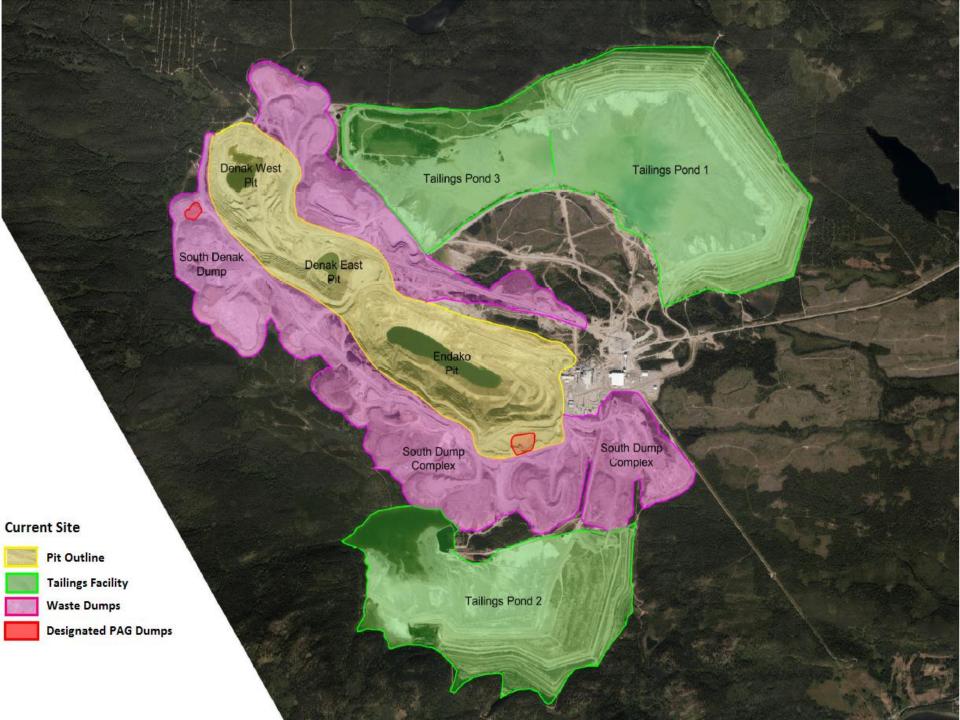

#### **ENDAKO MINES**

- Operation since 1965 (40+ years). During this time:
  - Economically viable operation (exception mid 1982- mid 1986) & currently 2015
  - Helped support healthy communities in both Fraser Lake and surrounding areas.
  - Operated in an environmentally responsible manner.

- Employees: 375 operating, 40 suspension
- Good example of sustainable Mining Industry.
- Has provided benefit to communities for years and hopes to continue benefits for years to come.

(Based on proven and probable reserves)