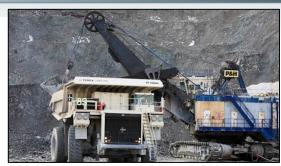

## Operating

#### MINING

**Drilling & Blasting** 

Ore & Waste Segregation

Crushing & Conveying

Overland Conveyor And Ore Stockpile

SAG Feed Conveyor Belt

36' SAG Mill in Operation

Rougher/Scavenger Circuit