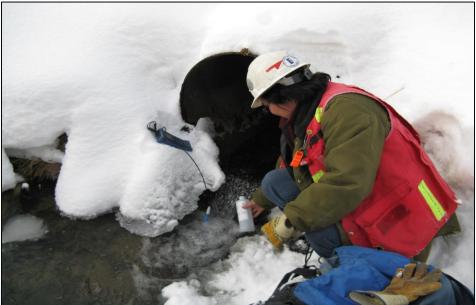

## ENVIRONMENTAL DEPARTMENT

- Responsibilities include:
  - Ensuring site operates in environmentally responsible manner.
  - Water sampling and air emission monitoring: EC and MOE.
  - Site reclamation.

## EFFECTS MONITORING ONGOING