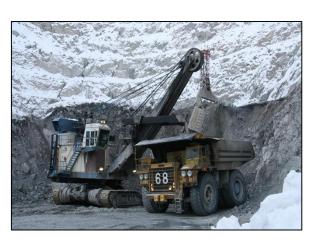

#### MINING

**Drilling & Blasting** 

Ore & Waste Segregation

Crushing & Conveying

Overland Conveyor And Ore Stockpile

SAG Feed Conveyor Belt

36' SAG Mill in Operation

Rougher/Scavenger Circuit