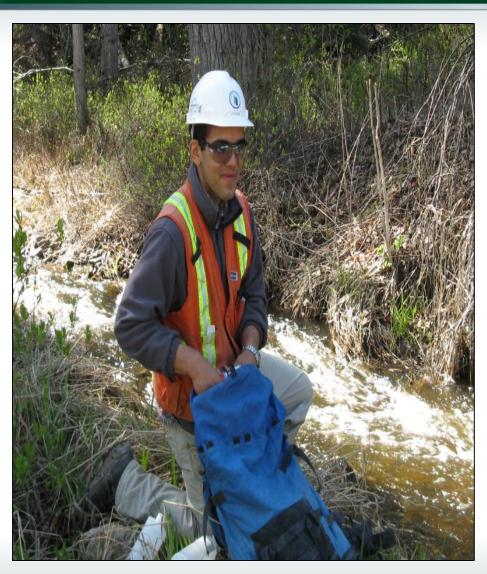

## ENVIRONMENTAL DEPARTMENT

- Responsibilities include:
  - Ensuring site operates in environmentally responsible manner.
  - Water sampling and air emission monitoring: EC and MOE.
  - Site reclamation.

## EFFECTS MONITORING ONGOING