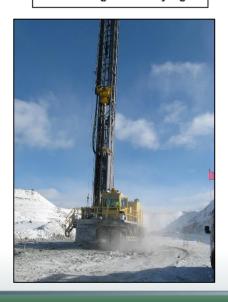

### 1) EXPLORE

#### MINING

**Drilling & Blasting** 

Ore & Waste Segregation

Crushing & Conveying

Overland Conveyor And Ore Stockpile

SAG Feed Conveyor Belt

36' SAG Mill in Operation

Rougher/Scavenger Circuit