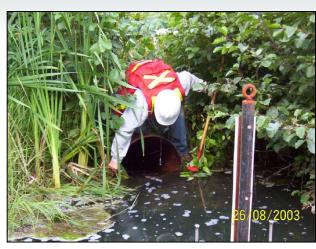

## ENVIRONMENTAL DEPARTMENT

- Responsibilities include:
  - Ensuring site operates in environmentally responsible manner.
  - Water sampling and air emission monitoring: EC and MOE.
  - Site reclamation.

## EFFECTS MONITORING ONGOING