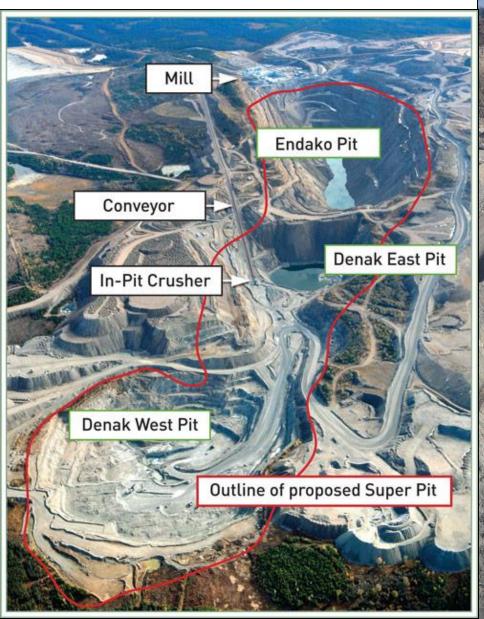

#### MINING

**Drilling & Blasting** 

Ore & Waste Segregation

Crushing & Conveying

Overland Conveyor And Ore Stockpile

SAG Feed Conveyor Belt

36' SAG Mill in Operation

Rougher/Scavenger Circuit