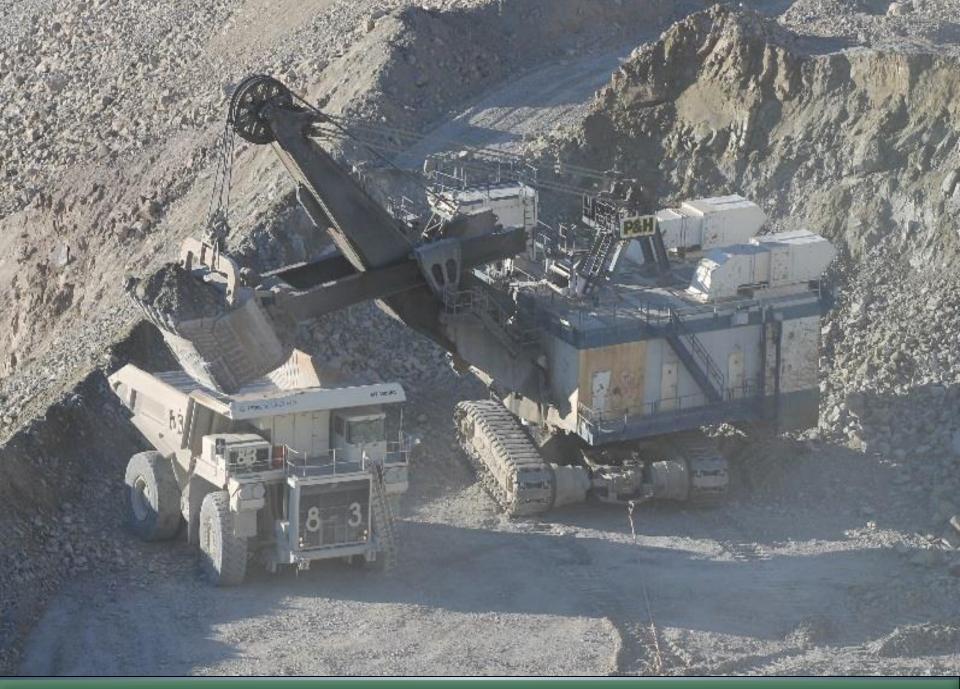

#### MINING

**Drilling & Blasting** 

Ore & Waste Segregation

Crushing & Conveying

Overland Conveyor And Ore Stockpile

SAG Feed Conveyor Belt

36' SAG Mill in Operation

Rougher/Scavenger Circuit