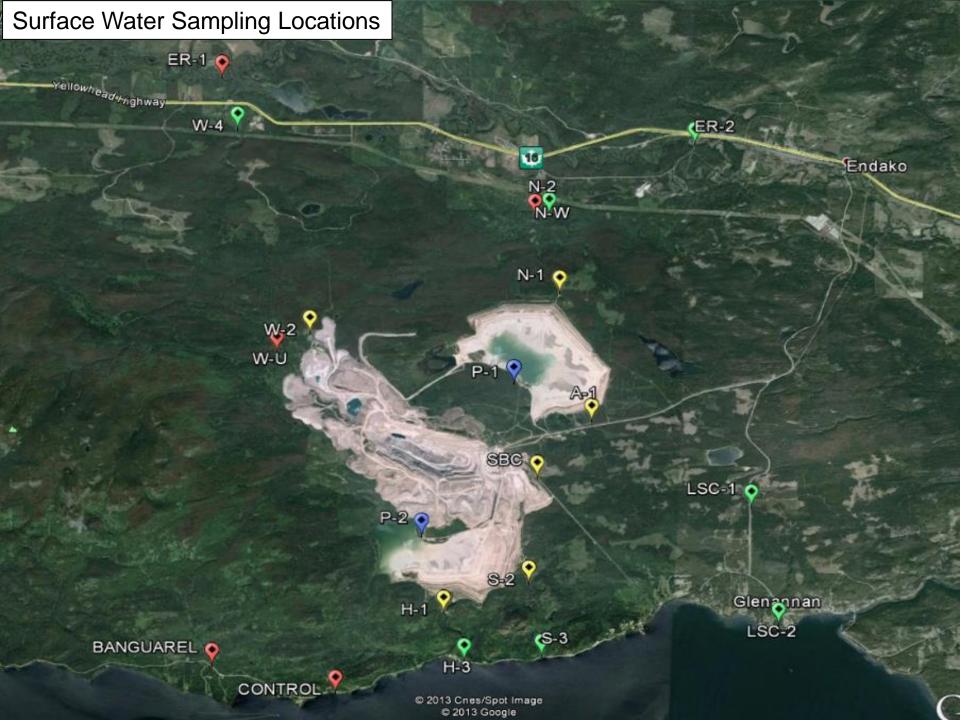

## ENVIRONMENTAL DEPARTMENT

- Responsibilities include:
  - Ensuring site operates in environmentally responsible manner.
  - Water sampling and air emission monitoring: EC and MOE.
  - Site reclamation.

## EFFECTS MONITORING ONGOING