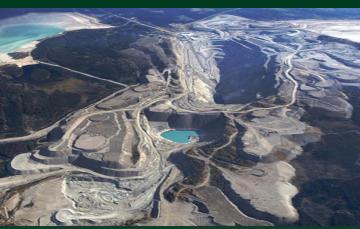

#### **ENDAKO MINES**

- Operation since 1965 (40+ years). During this time:
  - Economically viable operation (exception mid 1982- mid 1986) & currently 2015
  - Helped support healthy communities in both Fraser Lake and surrounding areas.
  - Operated in an environmentally responsible manner.

- Employees: 375 operating, 40 suspension
- Good example of sustainable Mining Industry.
- Has provided benefit to communities for years and hopes to continue benefits for years to come.

(Based on proven and probable reserves)